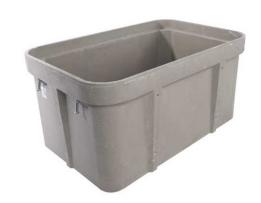

# Box, Polymer Concrete, 30"x48"x48"

By QUAZITE Catalog # PG3048BA48

Quazite ANSI/SCTE 77 certified enclosure boxes, feature a high quality polymer concrete construction in a multitude of sizes and depths allowing customization for any application.

## **Dimensions**

Dimensions 48 in x 30 in x 48 in

Height 48 in
Length 48 in
Weight 491.4 lb
Width 30 in